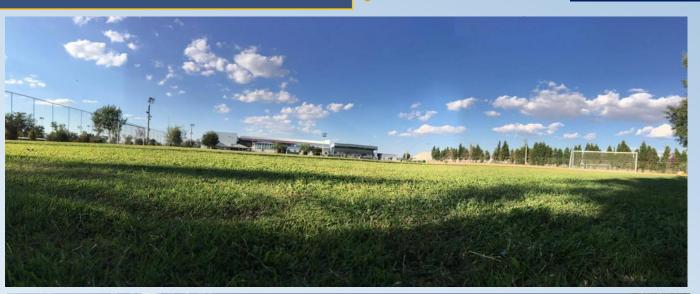

#### The football pitch

The Atermon Sports Center disposes:

5 football fields with natural grass, night lights and automatic watering system, 60 x 105 (covered stands), 45 x 105 (covered stands), 45 x 80 (open-air stand)

2 football fields 40 x 70 (open-air stand) with complete infrastructure, such as:

- ✓ Home Locker Rooms
- ✓Guests Locker Rooms
- ✓ Coaches Locker Rooms, which are fully equipped, with teaching rooms, WC and showers.

The football training sessions of our groups take place every day on the open-air fields. This particular activity takes place through training programs for children.