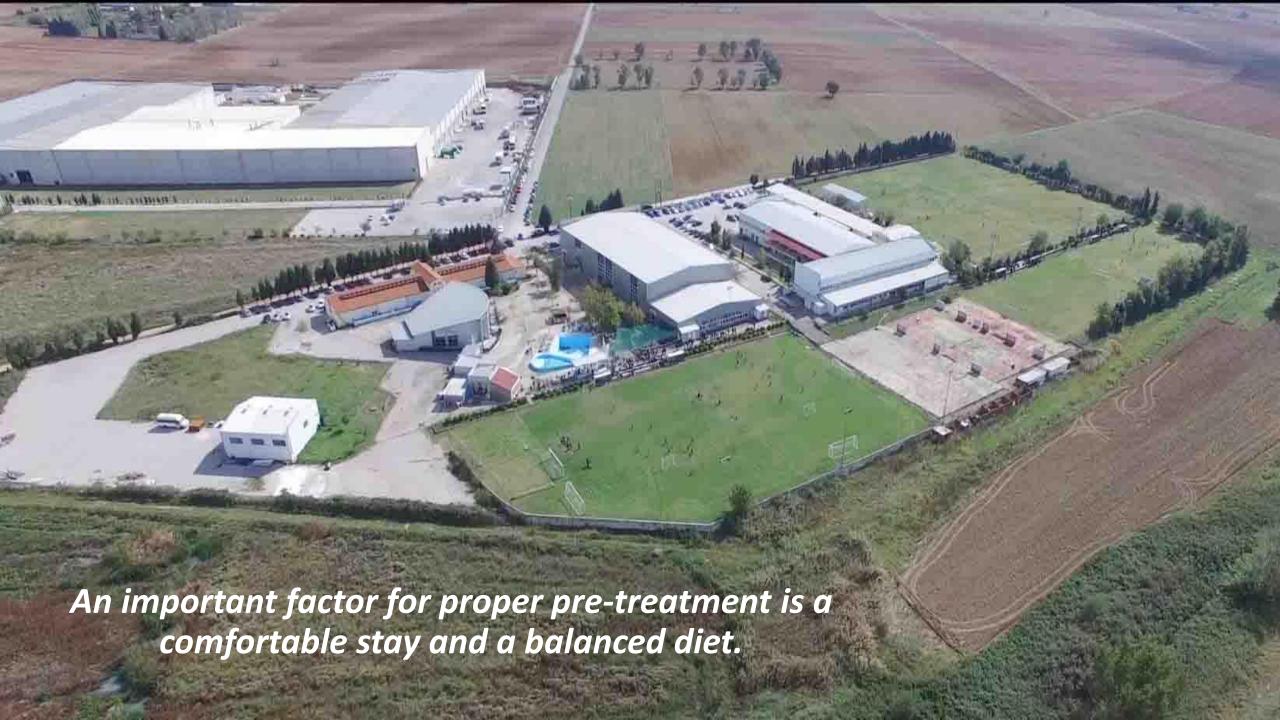

#### The football pitch

The Atermon Sports Center disposes:

5 football fields with natural grass, night lights and automatic watering system, 60 x 105 (covered stands), 45 x 105 (covered stands), 45 x 80 (open-air stand)

2 football fields 40 x 70 (open-air stand) with complete infrastructure, such as:

- ✓ Home Locker Rooms
- ✓Guests Locker Rooms
- ✓ Coaches Locker Rooms, which are fully equipped, with teaching rooms, WC and showers.

## Atermon Sports Club

Atermon Sport Village Hotel

Atermon Sport
House

- ✓ This is an area of 75 acres of land, which includes:
- ✓ Hotel 3 Star Sport Village (80 beds)
- ✓ Hostel Sport House (320 beds)
- ✓ 5 fields with natural grass
- ✓ Indoor Olympic size stadium
- ✓ Conference center of 200 seats
- ✓ Gym, clinic, physiotherapy, swimming pool, pool bar
- ✓ Dinning room, reception hall, ballroom, playroom with board games

## Sport Preparations

We offer high quality sports preparations of individuals athletes or teams and this is the key to achieving the best results and maintaining physical and mental fitness throughout the entire competitive season. In addition to the conducted high-quality training sessions, the key factors for achieving the best end result during intensive preparations are optimal conditions for the practice, suitable accommodation and meals.