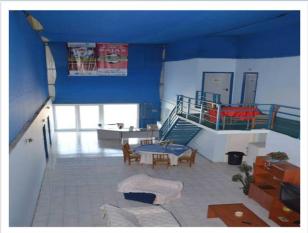

#### **Conference Center**

The Atermon Sports Club boasts a 200 seat capacity Conference Center, with cutting-edge audiovisual teaching equipment (projector and projection screen, slides, power point and writing board).

The Conference Center covers the needs for seminars, for sports and social-related conferences.

Moreover, it enables the children to participate in the activities, watch games and cultural events through video.

The Conference Center premises host the following children's educational sections:

- ✓ Painting section
- √Crafts section
- ✓ Music section
- ✓ English language section
- ✓ Reinforcement teaching for Greek section