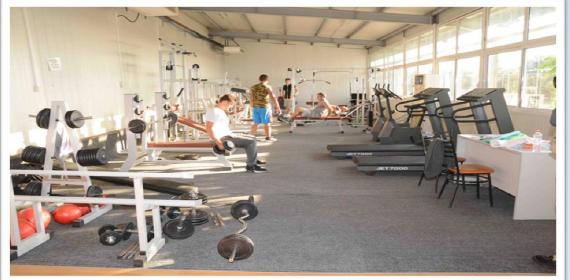

#### Gym

The gym room is equipped with all the current training and strengthening equipment, satisfying the expectations of athletes who visit the athletic centre.