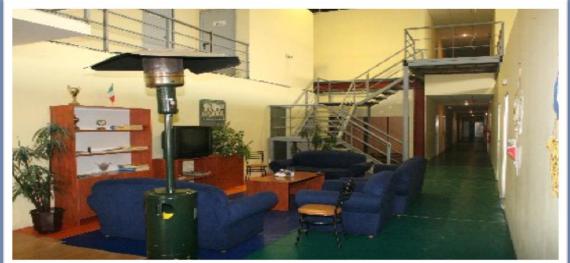

#### **Conference Center**

The Atermon Sports Club boasts a 200 seat capacity Conference Center, with cutting-edge audiovisual teaching equipment (projector and projection screen, slides, power point and writing board).

The Conference Center covers the needs for seminars, for sports and social-related conferences.

Moreover, it enables the children to participate in the activities, watch games and cultural events through video.

The Conference Center premises host the following children's educational sections:

- ✓ Painting section
- √Crafts section
- ✓ Music section
- ✓ English language section
- ✓ Reinforcement teaching for Greek section