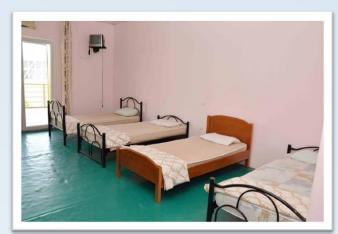

#### **Sport House**

The Sport House of Atermon Sports Club offers 32 rooms shaped in 4 beds, 7 beds or 10 beds provision. All the rooms have air conditioning, individual WC, 2 showers and 2 washbasins.

The basic aim of creating the Sport House is being capable of hosting and servicing mass events and organizations such as camps, tournaments or championships of various sports.

**Atermon Services** 