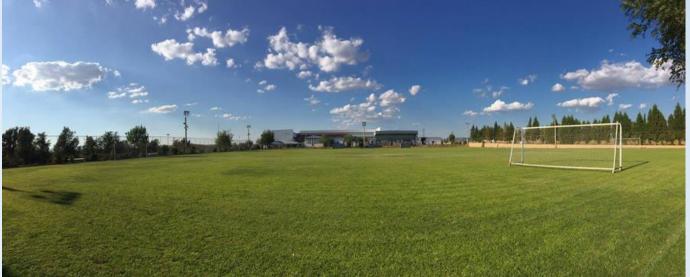

#### The football pitch

The Atermon Sports Center disposes:

5 football fields with natural grass, night lights and automatic watering system, 60 x 105 (covered stands), 45 x 105 (covered stands), 45 x 80 (open-air stand)

2 football fields 40 x 70 (open-air stand) with complete infrastructure, such as:

- ✓ Home Locker Rooms
- ✓Guests Locker Rooms
- ✓ Coaches Locker Rooms, which are fully equipped, with teaching rooms, WC and showers.

The football training sessions of our groups take place every day on the open-air fields. This particular activity takes place through training programs for children.