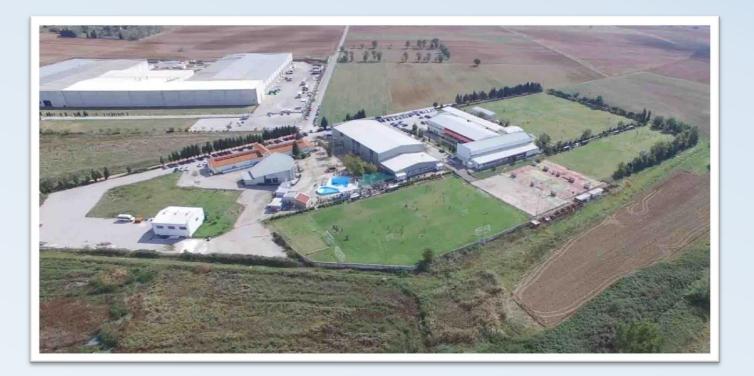

## Location: Europe, Greece, Kilkis (Agios Panteleimon)

Location

 The Atermon Sports Club is situated at the region of Ag. Panteleimon at Kilkis, at 20 km from the city of Kilkis and 25 km from downtown of the city center of Thessaloniki

#### The football pitch

The Atermon Sports Center disposes:

5 football fields with natural grass, night lights and automatic watering system, 60 x 105 (covered stands), 45 x 105 (covered stands), 45 x 80 (open-air stand)

2 football fields 40 x 70 (open-air stand) with complete infrastructure, such as:

- ✓ Home Locker Rooms
- ✓Guests Locker Rooms
- ✓ Coaches Locker Rooms, which are fully equipped, with teaching rooms, WC and showers.