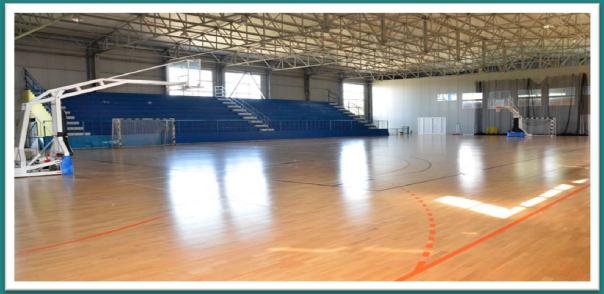

#### **Indoor Court**

The construction of the indoor, Olympic-size, 25 x 50 court, constitutes an innovation for the infrastructure of the Atermon Sports Club.

The indoor court has:

- ✓ FIBA-approved floors
- ✓ shared locker rooms and shower
- ✓ electronic score board
- ✓ lighting
- √500-person capacity stands, which can host games and practice for teams of various sports such as: Basketball Volleyball Handball Football Ping Pong Wrestling Boxing Judo Tae Kwon Do Weight Lifting.

The dimensions are 22 x 50 meters (20 x 40 meters) and the height at the edges is 9 meters and gradually increases to the waist reaching 13 meters.

The indoor gym of Atermon Sports Club completes all the required specifications, in order to host the training sessions.