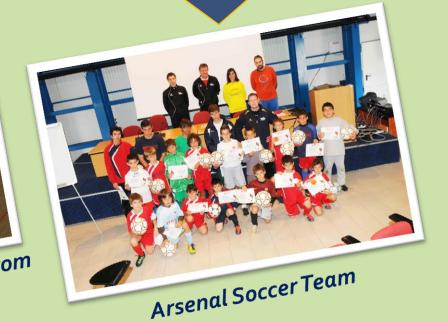

In the past years we have hosted in our facilities teams from the following sports:

Smena Zenit

- ✓ Football
- ✓ Basketball
- ✓Volleyball
- √Gymnastics
- √Greco-Roman Wrestling
- √ Kick Boxing
- √Tae Kwon Do
- √ Gymnastics
- √Judo
- ✓Swimming

The Atermon Sports Club has hosted in its facilities the following teams:

- ✓ Preparation of National teams of Greece
- ✓ Participation of students in Erasmus programs
- ✓ International Volleyball Tournament
- ✓ International Basketball Tournament
- ✓ International Football Tournament
- ✓ Sports preparations of individuals or teams

# Teams that have already enjoyed our premises in Agios Panteleimon Kilkis

KOIN. Σ. ΕΠ. Atermon Services

Liverpool Football Club