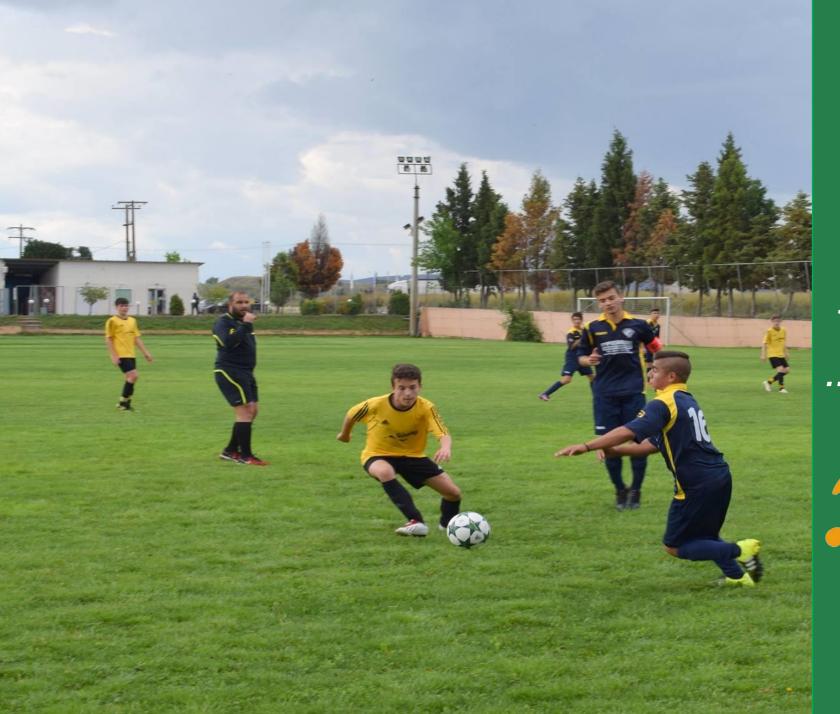

#### The football pitch

The Atermon Sports Center disposes:

5 football fields with natural grass, night lights and automatic watering system, 60 x 105 (covered stands), 45 x 105 (covered stands), 45 x 80 (open-air stand)

2 football fields 40 x 70 (open-air stand) with complete infrastructure, such as:

- ✓ Home Locker Rooms
- ✓Guests Locker Rooms
- ✓ Coaches Locker Rooms, which are fully equipped, with teaching rooms, WC and showers.

The football training sessions of our groups take place every day on the open-air fields. This particular activity takes place through training programs for children.