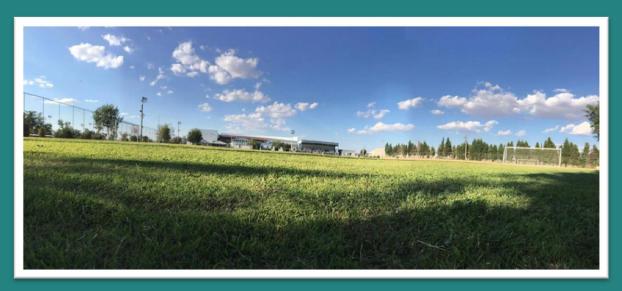

#### The football pitch

The Atermon Sports Center disposes:

5 football fields with natural grass, night lights and automatic watering system, 60 x 105 (covered stands), 45 x 105 (covered stands), 45 x 80 (open-air stand)

2 football fields 40 x 70 (open-air stand) with complete infrastructure, such as:

- ✓ Home Locker Rooms
- ✓Guests Locker Rooms
- ✓ Coaches Locker Rooms, which are fully equipped, with teaching rooms, WC and showers.

The football training sessions of our groups take place every day on the open-air fields. This particular activity takes place through training programs for children.