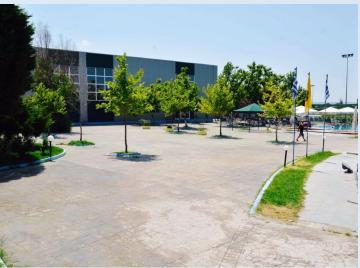

## Outdoor Facilities & Fields

ΕΔΑΤΕΡΜΩΝ LTD

KOIN. Σ. ΕΠ. Atermon Services

#### The football pitch

The Atermon Sports Center disposes:

5 football fields with natural grass, night lights and automatic watering system, 60 x 105 (covered stands), 45 x 105 (covered stands), 45 x 80 (open-air stand)

The football training sessions of our groups take place every day on the open-air fields. This particular activity takes place through training programs for children.