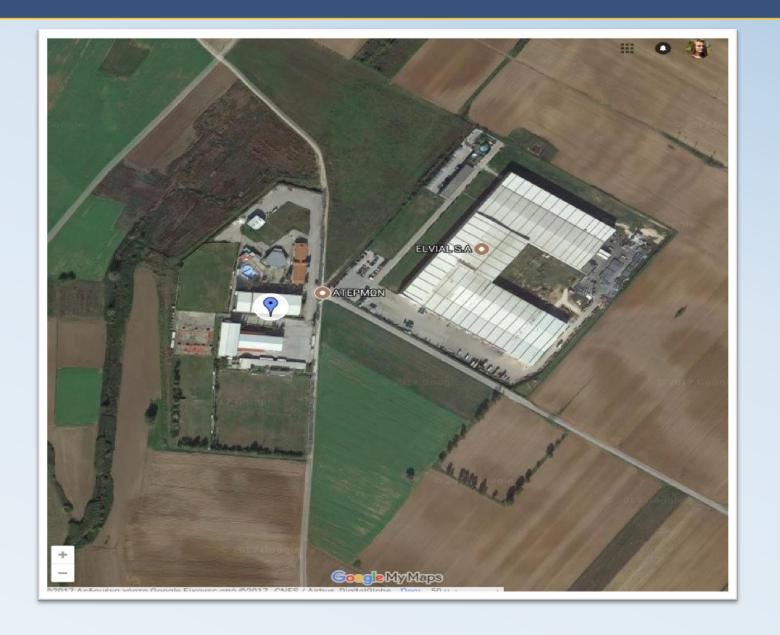

## Location: Europe, Greece, Kilkis (Agios Panteleimon)

Location

 The Atermon Sports Club is situated at the region of Ag. Panteleimon at Kilkis, at 20 km from the city of Kilkis and 25 km from downtown of the city center of Thessaloniki

By plane

• The 'Macedonia' airport of Thessaloniki is situated at 40 km from the Atermon Sports Club, and you can reach it by bus or car within 40 minutes

By road

 If you driving, the distance between the Atermon Sports Club and Thessaloniki is 25 km and the time needed to reach the Sports Club is approximately 30 minutes

By taxi

 You will be charged about €30 from Thessaloniki to the Atermon Sports Club and takes approximately 20 minutes.