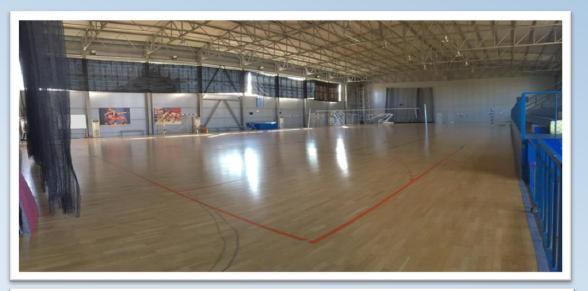

#### **Indoor Court**

The construction of the indoor, Olympic-size, 25 x 50 court, constitutes an innovation for the infrastructure of the Atermon Sports Club.

The indoor court has:

- ✓ FIBA-approved floors
- ✓ shared locker rooms and shower
- ✓ electronic score board
- ✓ lighting
- √500-person capacity stands, which can host games and practice for teams of various sports such as: Basketball Volleyball Handball Football Ping Pong Wrestling Boxing Judo Tae Kwon Do Weight Lifting.

The dimensions are 22 x 50 meters (20 x 40 meters) and the height at the edges is 9 meters and gradually increases to the waist reaching 13 meters.

The indoor gym of Atermon Sports Club completes all the required specifications, in order to host the training sessions.