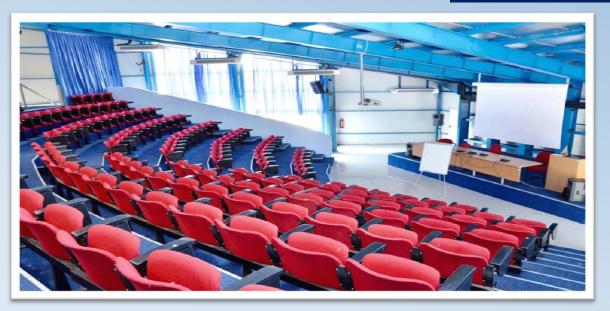

#### **Conference Center**

The Atermon Sports Club boasts a 200 seat capacity Conference Center, with cutting-edge audiovisual teaching equipment (projector and projection screen, slides, power point and writing board).

The Conference Center covers the needs for seminars, for sports and social-related conferences.

Moreover, it enables the children to participate in the activities, watch games and cultural events through video.

The Conference Center premises host the following children's educational sections:

- ✓ Painting section
- √Crafts section
- ✓ Music section
- ✓ English language section
- ✓ Reinforcement teaching for Greek section