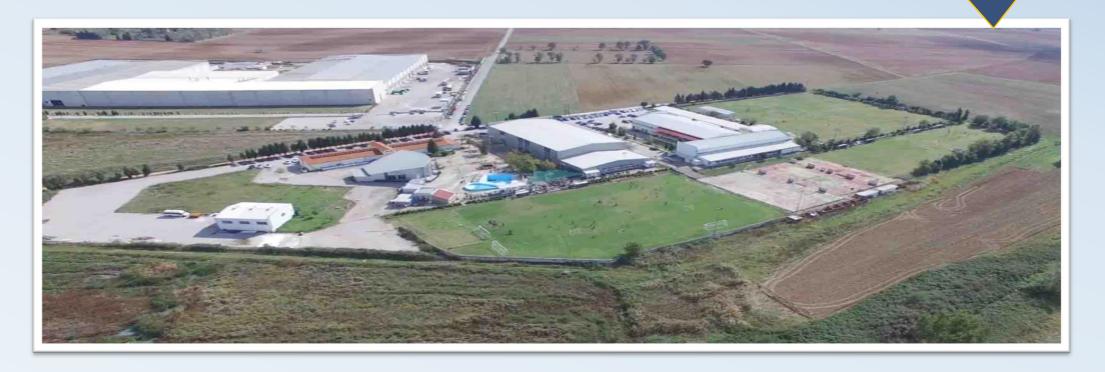

## Location: Europe, Greece, Kilkis (Agios Panteleimon)

Location

 The Atermon Sports Club is situated at the region of Ag. Panteleimon at Kilkis, at 20 km from the city of Kilkis and 25 km from downtown of the city center of Thessaloniki

#### The football pitch

The Atermon Sports Center disposes:

5 football fields with natural grass, night lights and automatic watering system, 60 x 105 (covered stands), 45 x 105 (covered stands), 45 x 80 (open-air stand)

2 football fields 40 x 70 (open-air stand) with complete infrastructure, such as:

- ✓ Home Locker Rooms
- ✓Guests Locker Rooms
- ✓ Coaches Locker Rooms, which are fully equipped, with teaching rooms, WC and showers.

## Atermon Sports Club

Atermon Sport Village Hotel

Atermon Sport
House

- ✓ This is an area of 75 acres of land, which includes:
- ✓ Hotel 3 Star Sport Village (80 beds)
- ✓ Hostel Sport House (320 beds)
- ✓ 5 fields with natural grass
- ✓ Indoor Olympic size stadium
- ✓ Conference center of 200 seats
- ✓ Gym, clinic, physiotherapy, swimming pool, pool bar
- ✓ Dinning room, reception hall, ballroom, playroom with board games