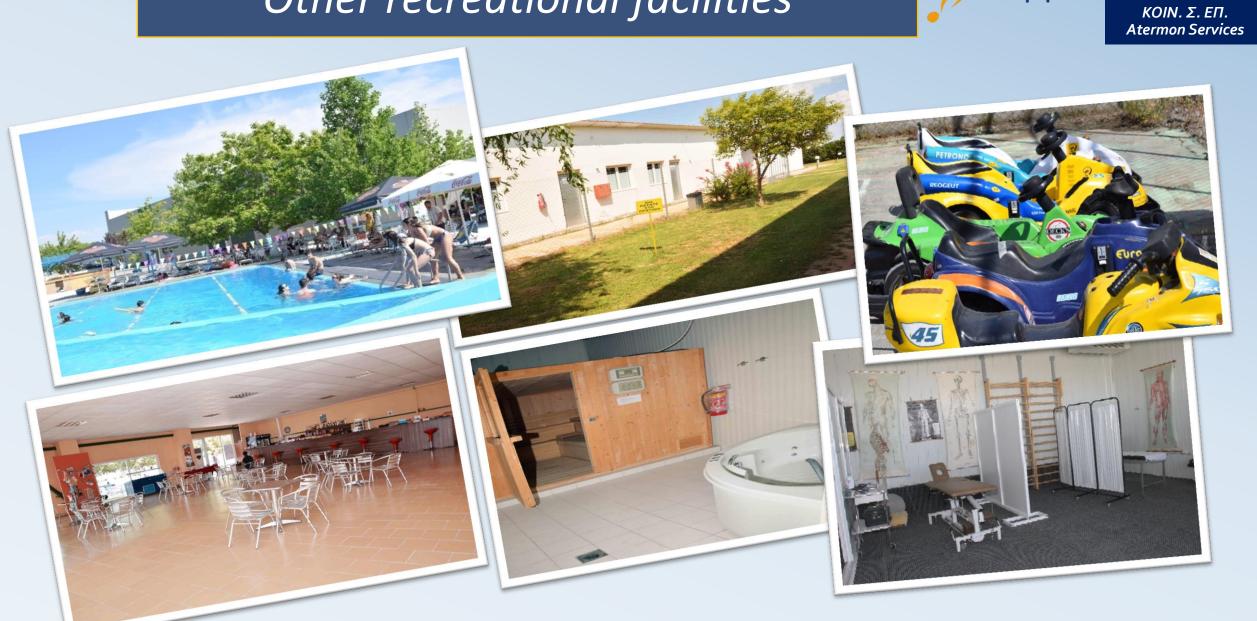

## Other recreational facilities

Also in the hotel exists a room of recreation and entertainment.

In our Sport village hotel you will find a complete sports offer in one place:

- ✓ Optimized diet for athletes,
- ✓ Conference center for meetings,
- ✓ Treatment room,
- ✓ physiotherapists,
- ✓ Rehabilitation,
- ✓ Sauna,
- ✓ Swimming pool,
- ✓ Gym.